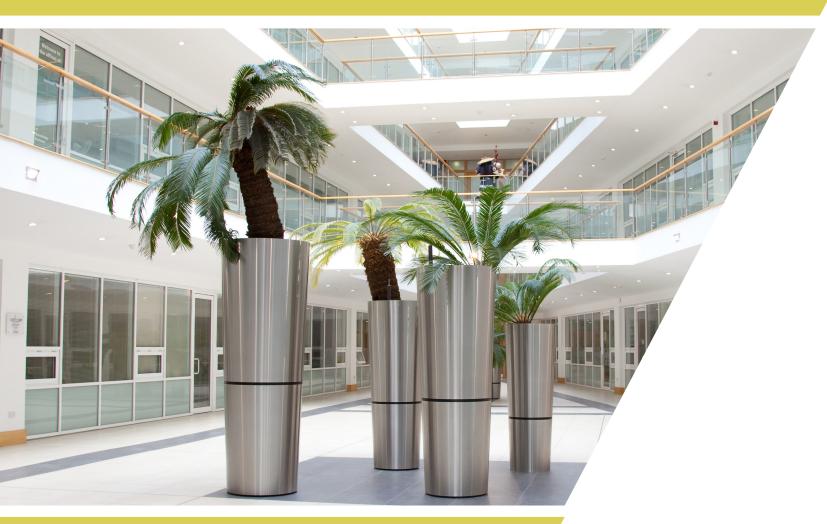

#### Approx. 193 - 334 sq m (2,077 - 3,595sq ft) **MODERN OFFICE SUITES** Plackpool Business Dark, Plackpool, Cork

Blackpool Business Park, Blackpool, Cork



# **PROPERTY HIGHTLIGHTS**



# LOCATION

The subject property is strategically located in the Atrium building which forms part of the successful Blackpool Business and Retail Park. Blackpool is the premier business destination on the northern side of Cork City. The subject suites overlook the internal plaza area and also has profile to the Mallow Limerick N20 route.

Neighbouring office occupiers include IBM, HSE and Teamwork. Occupiers in the retail park include Sports Direct, JYSK, Dealz, Maxi Zoo and JD Sports. The adjacent Blackpool Shopping Centre comprises 33 retailers, with Dunnes Stores anchoring the centre with just over 6,800 sq m of retail space. The location offers employees a superb working environment convenient to all amenities.

### ACCOMMODATION

| Unit      | Sq M | Sq Ft |
|-----------|------|----