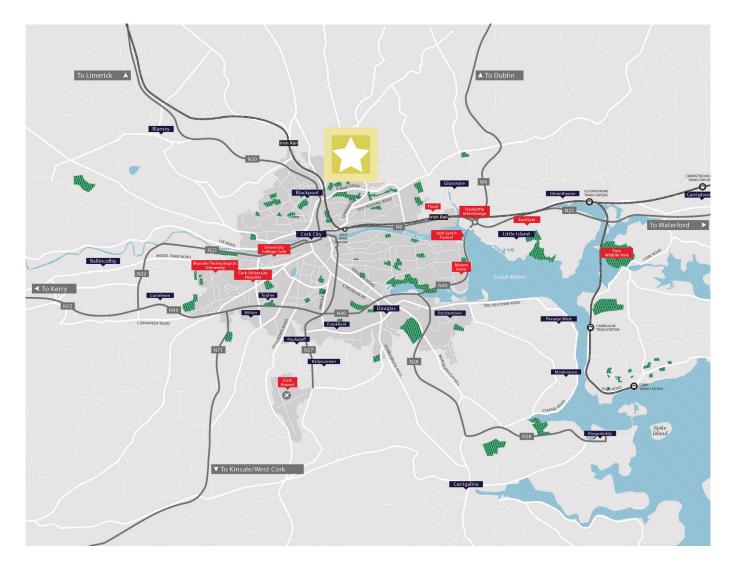

oute.

Neighbouring office occupiers include IBM, HSE and Teamwork. Occupiers in the retail park include Sports Direct, JYSK, Dealz, Maxi Zoo and JD Sports. The adjacent Blackpool Shopping Centre comprises 33 retailers, with Dunnes Stores anchoring the centre with just over 6,800 sq m of retail space. The location offers employees a superb working environment convenient to all amenities.

### ACCOMMODATION

| Unit      | Sq M | Sq Ft |
|-----------|------|-------|
| Unit 4B   | 193  | 2,077 |
| Unit 4C   | 334  | 3,595 |
| Unit 4F/G | 290  | 3,121 |

## **VIEWINGS**

View by appointment with sole agents Cushman & Wakefield

#### **BER DETAILS**

BER Rating: C2 BER Number: 800290066 Energy Performance Indicator: 296.66 kWh/m2/yr

# **GUIDE RENT**

On application









#### LOCATION MAP



#### CONTACT

#### SEÁN HEALY Director +353 86 240 0153 sean.healy@cushwake.ie

PHILIP HORGAN Associate Director +353 87 969 1018 philip.horgan@cushwake.ie

Conditions to be noted: A full copy of our general brochure conditions can be viewed on our website at http://www.cushmanwakefield.ie/terms, or can be requested from your local Cushman & Wakefield office. We strongly recommend that you familiarise yourself with these general conditions. While care has been taken to ensure that information contained in Cushman & Wakefield publications is correct at the time of publication, changes in circumstances after the time of publication may impact on the accuracy of this information. PSRA Registration Number: 002607